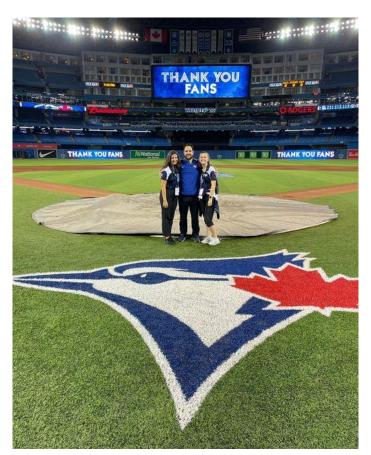

#### Continued from page 5

Victoria Dewar is excited to share that she is headed back to the ballpark for her fourth season with the Toronto Blue Jays! She will be returning this year as one of the two Accessible Support Usher Leads, ensuring that the accessible needs of Blue Jays fans are met throughout the stadium!