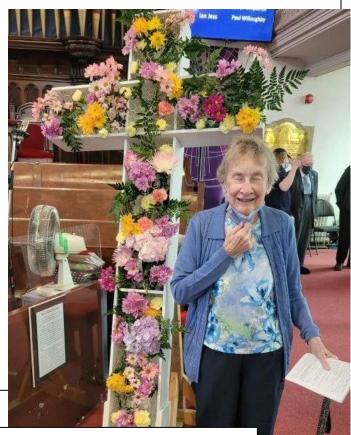

## Easter Sunday at St. Andrew's

Pam Loree decorates the cross

Rev. Wayne Baswick, Emmanuel Osubronie and John Bakkeren pose for a colourful photo

**Church Office** 

**905-451-1723** Ext. 0

Open Tuesdays,

| 9:30 am – 5:00 pm standrewsbrampton.ca |
|----------------------------------------|
| Ext. 50                                |
| Ext. 22                                |
| Cell: 647-524-1870                     |
| standrewsbrampton.ca                   |
| 905-450-2720                           |
|                                        |
| tandrewsbrampton.ca                    |
| 905-456-1727                           |
|                                        |
| tandrewsbrampton.ca                    |
| Ext. 0                                 |
| standrewsbrampton.ca                   |
| , Junior Music Makers                  |
| Ext. 0                                 |
|                                        |
|                                        |

Thanks to the Worship Committee and helpers who set up the floral cross in the Sanctuary for Easter Sunday, using flowers donated by members of the congregation in memory of loved ones.