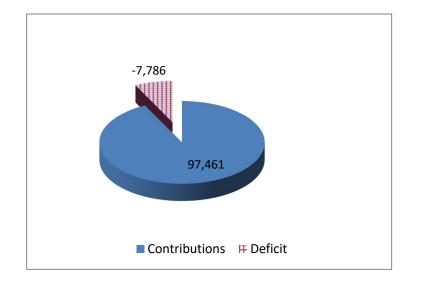

#### **Shortfall Pie Chart**

Purpose of this chart is to show in a graphic form the shortfall of contributions to expenses as of April 20, 2022

You say, 'If I had a little more, I would be very satisfied.' You make a mistake. If you are not content with what you have, you would not be satisfied if it were doubled. – *Charles Haddon Spurgeon* 

Currently general offerings from January 1 to April 20 are down 14% compared with last year with all other donations increased by 40% for the same period. Expenses are also decreased, leaving a comparable YTD operating deficit. Thank you all for your generosity as we move to re-opening.

## **Contributions & Expenses Comparative**

|                                  | 1 Jan - 20 Apr 22 | 1 Jan - 20 Apr 21 |  |  |
|----------------------------------|-------------------|-------------------|--|--|
| Contributions                    |                   |                   |  |  |
| Offerings                        | 63,472.35         | 73,930.54         |  |  |
| Other Revenue                    | 33,988.69         | 37,273.29         |  |  |
| Total Contributions              | 97,461.04         | 111,203.83        |  |  |
| Expense                          |                   |                   |  |  |
| Education                        | 195.96            | 1,292.77          |  |  |
| Mission                          | 4,155.96          | 4,007.86          |  |  |
| Property                         | 42,193.01         | 65,956.48         |  |  |
| Stewardship                      | 54,212.24         | 46,205.20         |  |  |
| Worship                          | 2,489.86          | 1,980.97          |  |  |
| <b>Donation - Ukraine Relief</b> | 2,000.00          | -                 |  |  |
| Total Expense                    | 105,247.03        | 119,443.28        |  |  |
| Net General Surplus (Deficit)    | (7,785.99)        | (8,239.45)        |  |  |
| Presbyterian Sharing donations*  | 5,593.64          | 6,335.64          |  |  |
| PWS&D donations*                 | 2,346.64          | 1,921.64          |  |  |
| Food Bank donations*             | 16,694.83         | 9,440.85          |  |  |