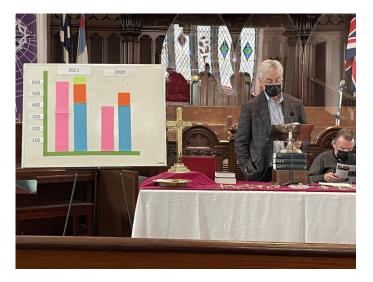

At the Annual Meeting on April 3 Stan Loree used coloured Post-It notes to deliver a "low-tech" report on the church's Income and Expense statement – a report in a format that we could all understand!

#### **Shortfall Pie Chart**

Purpose of this chart is to show in a graphic form the shortfall of contributions to expenses as of April 20, 2022

You say, 'If I had a little more, I would be very satisfied.' You make a mistake. If you are not content with what you have, you would not be satisfied if it were doubled. – *Charles Haddon Spurgeon* 

Currently general offerings from January 1 to April 20 are down 14% compared with last year with all other donations increased by 40% for the same period. Expenses are also decreased, leaving a comparable YTD operating deficit. Thank you all for your generosity as we move to re-opening.