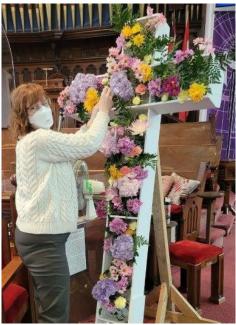

## Easter Sunday at St. Andrew's

Pam Loree decorates the cross

Rev. Wayne Baswick, Emmanuel Osubronie and John Bakkeren pose for a colourful photo

**Church Office** 

**905-451-1723** Ext. 0

Open Tuesdays,

| 9:30 am – 5:00 pm standrewsbrampton.ca |
|----------------------------------------|
| Ext. 50                                |
| Ext. 22                                |
| Cell: 647-524-1870                     |
| standrewsbrampton.ca                   |
| 905-450-2720                           |
|                                        |
| tandrewsbrampton.ca                    |
| 905-456-1727                           |
|                                        |
| tandrewsbrampton.ca                    |
| Ext. 0                                 |
| standrewsbrampton.ca                   |
| , Junior Music Makers                  |
| Ext. 0                                 |
|                                        |
|                                        |

Thanks to the Worship Committee and helpers who set up the floral cross in the Sanctuary for Easter Sunday, using flowers donated by members of the congregation in memory of loved ones.